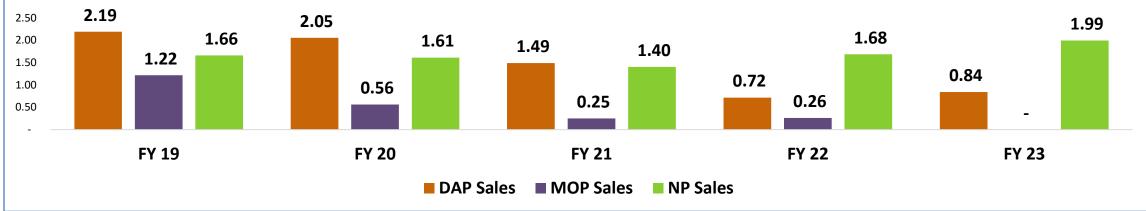

ailability of critical raw materials



#### **Performance Highlights : Quarter Ended & Year ended** adventz FY 22 Vs FY 23 Mangalore Chemicals **INR** Crore & Fertilizers Limited **Revenue from Operations** 26% **EBITDA** 45% 4.000 400 3,000 300 334% 62% 2,000 200 3,642 340 2,896 235 1,000 100 139 1,164 32 719 **Quarter ended** Year ended Quarter ended Year ended Q4 FY22 Q4 FY23 FY22 FY23 Q4 FY22 Q4 FY23 FY22 FY23





# Production, Sales & Product-wise Revenue





Mangalore Chemicals & Fertilizers Limited





#### **Financial Position**













# Past Annual Performance



#### **Performance Highlights**



**INR Crore** 





#### **Cash Profit, EPS and Receivables**



**INR Crore [except EPS]** 



#### **Production and Sales**

Mangalore Chemicals & Fertilizers Limited











#### **MCF Overview**