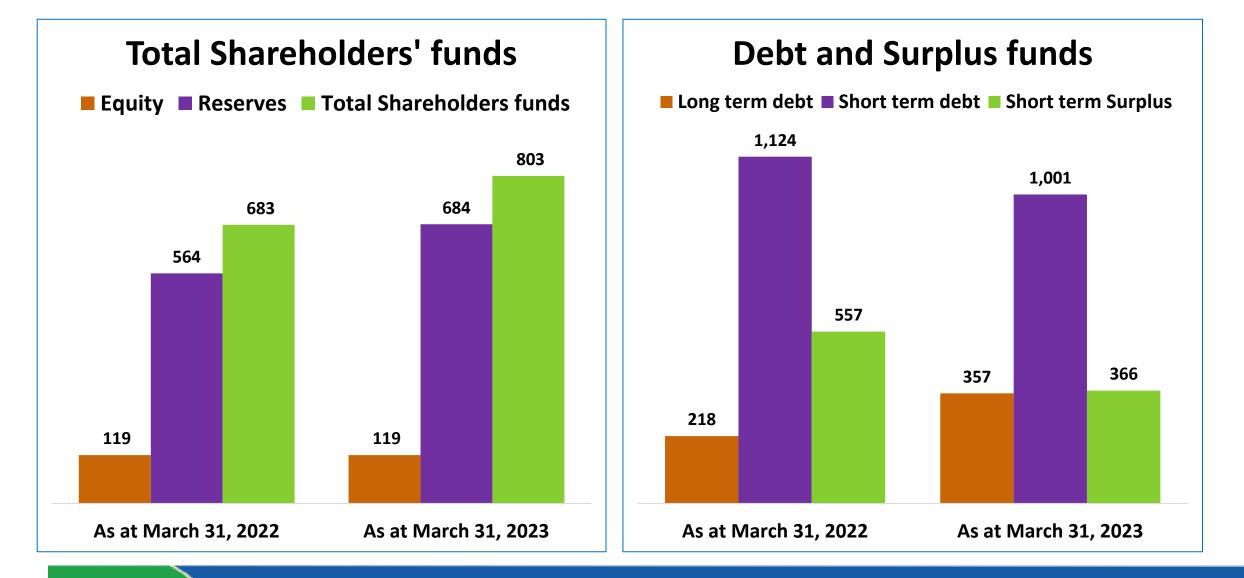

31, 2023











- Ammonia Energy Improvement Project successfully commissioned in September 22
  & Ammonia and Urea production TPD ramped up
- In respect of DAP/NPK optimized the operations by suitable product mix in view of the viability and availability of critical raw materials



#### **Performance Highlights : Quarter Ended & Year ended** adventz FY 22 Vs FY 23 Mangalore Chemicals **INR** Crore & Fertilizers Limited **Revenue from Operations** 26% **EBITDA** 45% 4.000 400 3,000 300 334% 62% 2,000 200 3,642 340 2,896 235 1,000 100 139 1,164 32 719 **Quarter ended** Year ended Quarter ended Year ended Q4 FY22 Q4 FY23 FY22 FY23 Q4 FY22 Q4 FY23 FY22 FY23





# Production, Sales & Product-wise Revenue





Mangalore Chemicals & Fertilizers Limited





#### **Financial Position**













# Past Annual Performance



#### **Performance Highlights**



**INR Crore** 





#### **Cash Profit, EPS and Receivables**



**INR Crore [except EPS]** 



#### **Production and Sales**

Mangalore Chemicals & Fertilizers Limited











#### **MCF Overview**