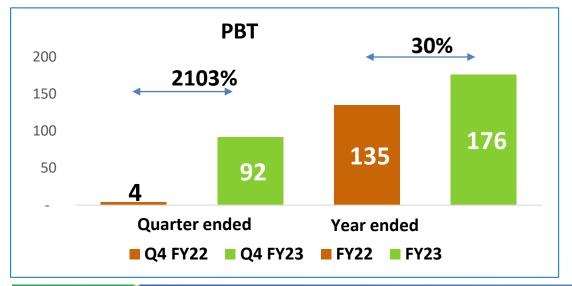

#### **Performance Highlights : Quarter Ended & Year ended** adventz FY 22 Vs FY 23 Mangalore Chemicals **INR** Crore & Fertilizers Limited **Revenue from Operations** 26% **EBITDA** 45% 4.000 400 3,000 300 334% 62% 2,000 200 3,642 340 2,896 235 1,000 100 139 1,164 32 719 **Quarter ended** Year ended Quarter ended Year ended Q4 FY22 Q4 FY23 FY22 FY23 Q4 FY22 Q4 FY23 FY22 FY23