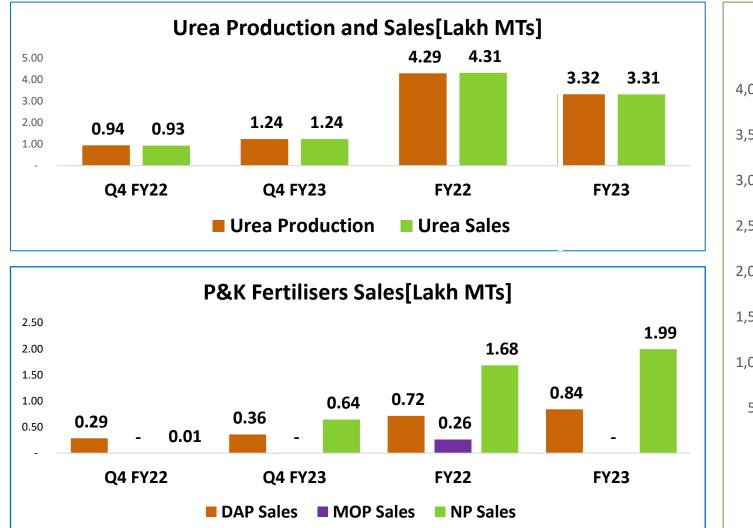

# Production, Sales & Product-wise Revenue

Mangalore Chemicals & Fertilizers Limited

#### **Production and Sales**

Mangalore Chemicals & Fertilizers Limited