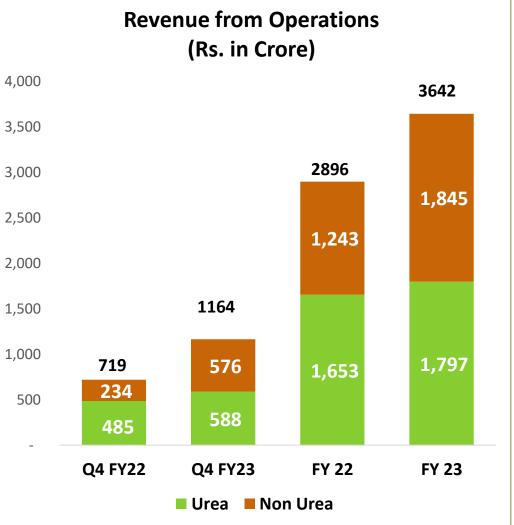

#### **Performance Highlights : Quarter Ended & Year ended** adventz FY 22 Vs FY 23 Mangalore Chemicals **INR** Crore & Fertilizers Limited **Revenue from Operations** 26% **EBITDA** 45% 4.000 400 3,000 300 334% 62% 2,000 200 3,642 340 2,896 235 1,000 100 139 1,164 32 719 **Quarter ended** Year ended Quarter ended Year ended Q4 FY22 Q4 FY23 FY22 FY23 Q4 FY22 Q4 FY23 FY22 FY23