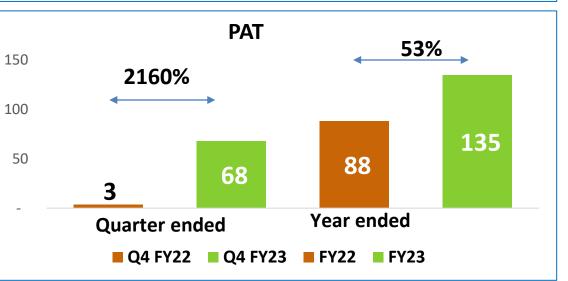

#### **Performance Highlights : Quarter Ended & Year ended** adventz FY 22 Vs FY 23 Mangalore Chemicals **INR** Crore & Fertilizers Limited **Revenue from Operations** 26% **EBITDA** 45% 4.000 400 3,000 300 334% 62% 2,000 200 3,642 340 2,896 235 1,000 100 139 1,164 32 719 **Quarter ended** Year ended Quarter ended Year ended Q4 FY22 Q4 FY23 FY22 FY23 Q4 FY22 Q4 FY23 FY22 FY23