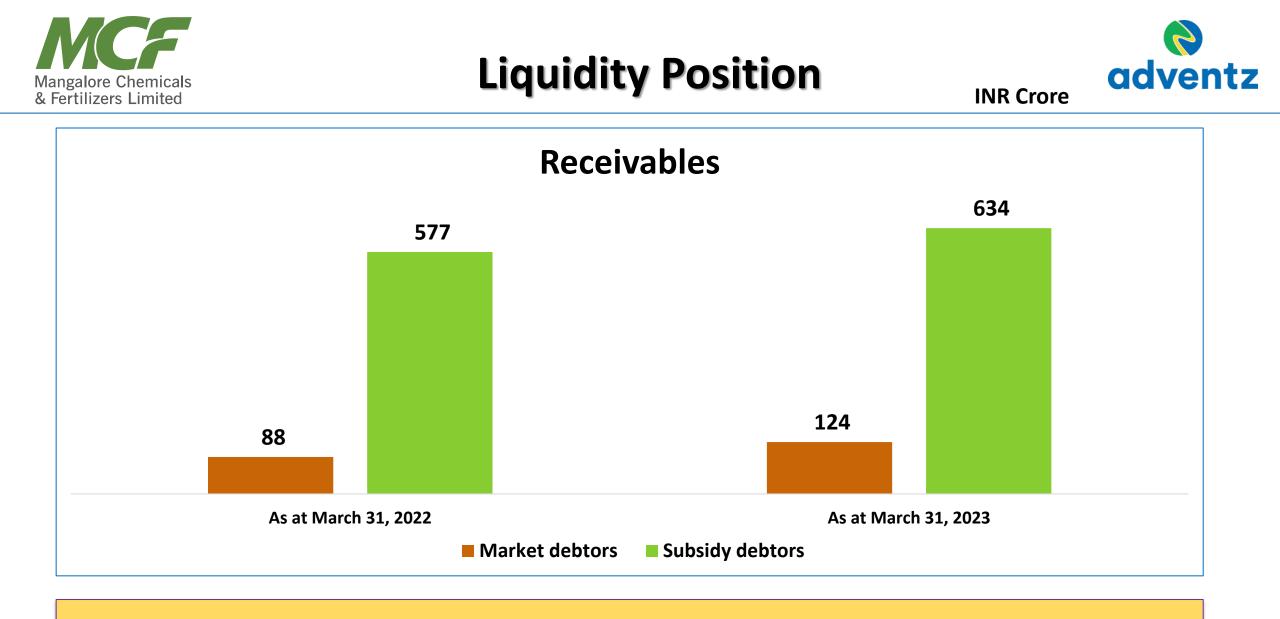

1, 2023











- Ammonia Energy Improvement Project successfully commissioned in September 22
  & Ammonia and Urea production TPD ramped up
- In respect of DAP/NPK optimized the operations by suitable product mix in view of the viability and availability of critical raw materials



#### **Performance Highlights : Quarter Ended & Year ended** adventz FY 22 Vs FY 23 Mangalore Chemicals **INR** Crore & Fertilizers Limited **Revenue from Operations** 26% **EBITDA** 45% 4.000 400 3,000 300 334% 62% 2,000 200 3,642 340 2,896 235 1,000 100 139 1,164 32 719 **Quarter ended** Year ended Quarter ended Year ended Q4 FY22 Q4 FY23 FY22 FY23 Q4 FY22 Q4 FY23 FY22 FY23





# Production, Sales & Product-wise Revenue





Mangalore Chemicals & Fertilizers Limited





#### **Financial Position**













# Past Annual Performance



#### **Performance Highlights**



**INR Crore** 





#### **Cash Profit, EPS and Receivables**



**INR Crore [except EPS]** 



#### **Production and Sales**

Mangalore Chemicals & Fertilizers Limited











#### **MCF Overview**