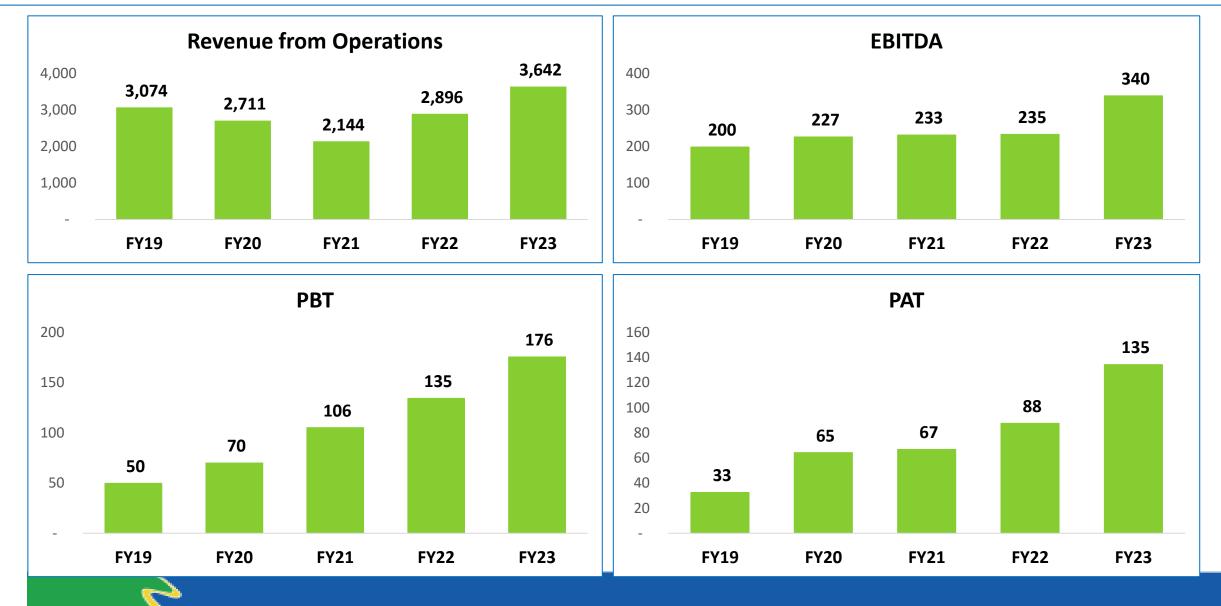

tember 22
  & Ammonia and Urea production TPD ramped up
- In respect of DAP/NPK optimized the operations by suitable product mix in view of the viability and availability of critical raw materials



#### **Performance Highlights : Quarter Ended & Year ended** adventz FY 22 Vs FY 23 Mangalore Chemicals **INR** Crore & Fertilizers Limited **Revenue from Operations** 26% **EBITDA** 45% 4.000 400 3,000 300 334% 62% 2,000 200 3,642 340 2,896 235 1,000 100 139 1,164 32 719 **Quarter ended** Year ended Quarter ended Year ended Q4 FY22 Q4 FY23 FY22 FY23 Q4 FY22 Q4 FY23 FY22 FY23





# Production, Sales & Product-wise Revenue





Mangalore Chemicals & Fertilizers Limited





#### **Financial Position**













# Past Annual Performance



#### **Performance Highlights**



**INR Crore** 





#### **Cash Profit, EPS and Receivables**



**INR Crore [except EPS]** 



#### **Production and Sales**

Mangalore Chemicals & Fertilizers Limited











#### **MCF Overview**