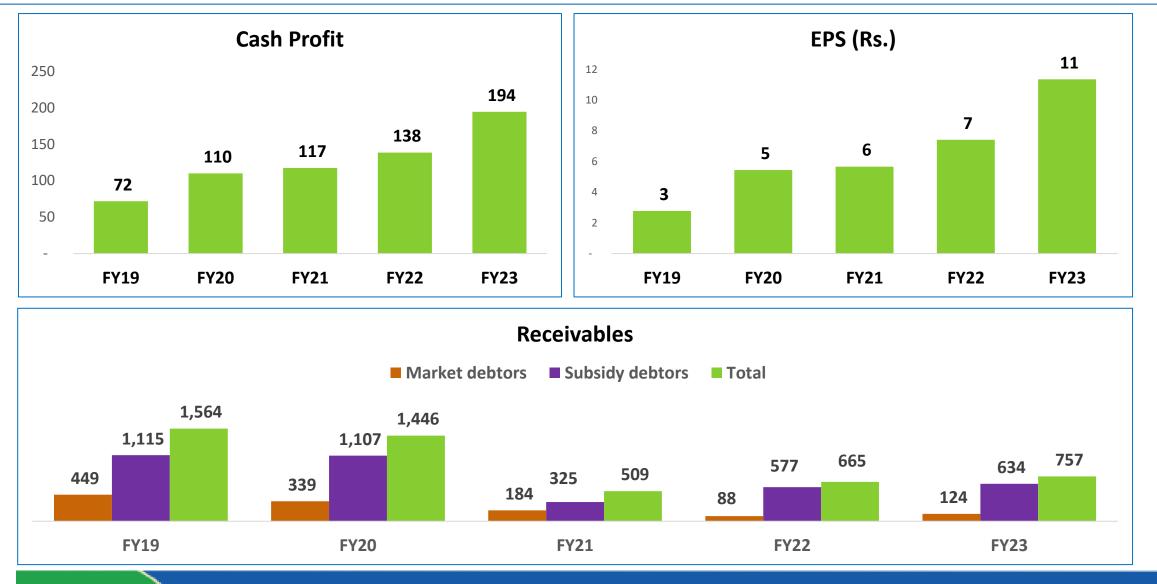

K optimized the operations by suitable product mix in view of the viability and availability of critical raw materials



#### **Performance Highlights : Quarter Ended & Year ended** adventz FY 22 Vs FY 23 Mangalore Chemicals **INR** Crore & Fertilizers Limited **Revenue from Operations** 26% **EBITDA** 45% 4.000 400 3,000 300 334% 62% 2,000 200 3,642 340 2,896 235 1,000 100 139 1,164 32 719 **Quarter ended** Year ended Quarter ended Year ended Q4 FY22 Q4 FY23 FY22 FY23 Q4 FY22 Q4 FY23 FY22 FY23





# Production, Sales & Product-wise Revenue





Mangalore Chemicals & Fertilizers Limited





#### **Financial Position**













# Past Annual Performance



#### **Performance Highlights**



**INR Crore** 





#### **Cash Profit, EPS and Receivables**



**INR Crore [except EPS]** 



#### **Production and Sales**

Mangalore Chemicals & Fertilizers Limited











#### **MCF Overview**